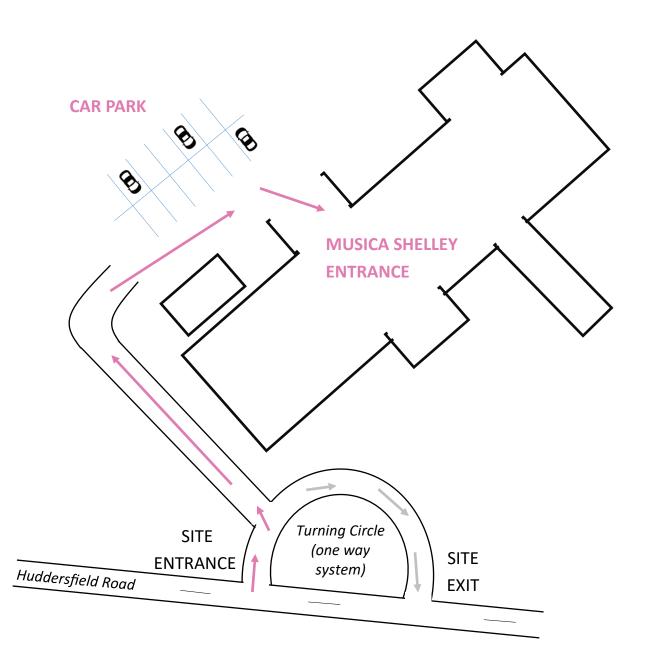

## **Visiting Musica Shelley**

Onsite parking is available. Take the first left turning off the main road into the site entrance and turn left off the turning circle. Follow the road round to the car park. To exit, follow the road back down and turn left onto the turning circle to take you back to the main road.

Group members and visitors should please enter the building through the Musica Shelley entrance located opposite the car park.

The Centre Co-ordinator will be at the entrance to welcome you and show new members where they will rehearse.