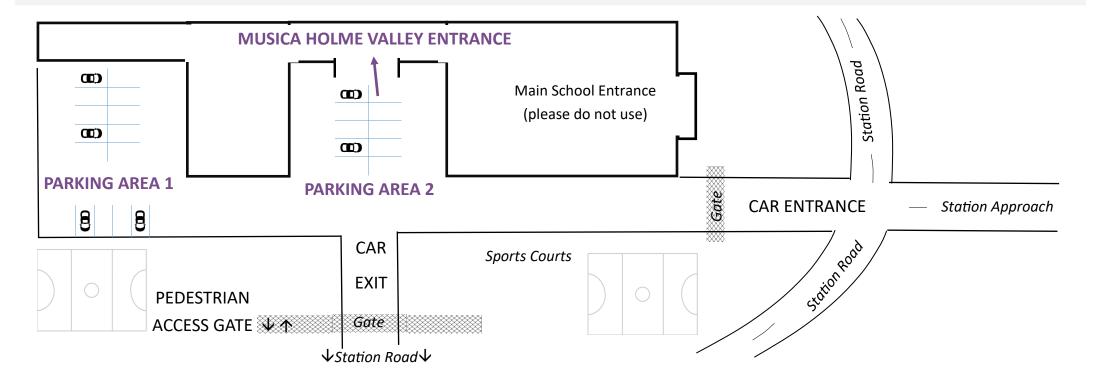

## **Visiting Musica Holme Valley**

If visiting by car, there is a one way system. Please use the site entrance opposite Station Approach. Car parks are to the right and ahead. To leave, follow the driveway from parking area 2 back to Station Road. The exit gate is automatic; you may need to pull forward to trip the sensor if it doesn't start to open within a few moments.

If visiting on foot, please use the Station Road entrance and pass through the pedestrian gate.

Group members and visitors should please enter the building through the Musica Holme Valley entrance, which is in the glass corridor by parking area 2.