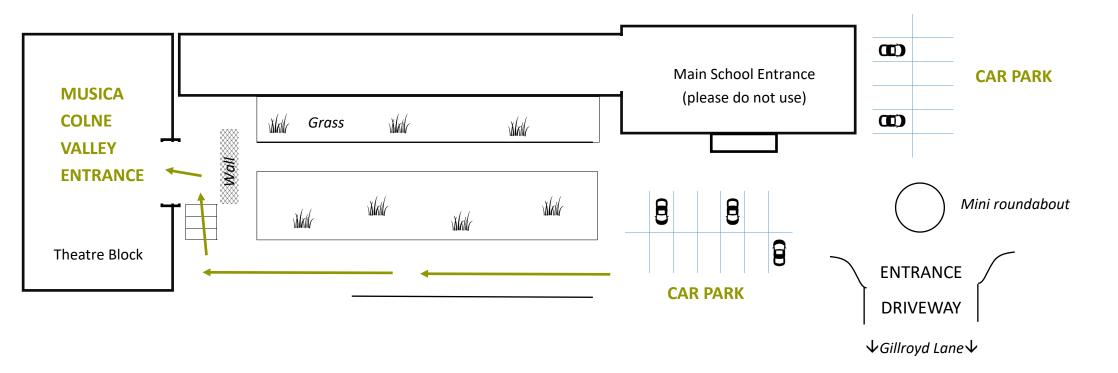

## **Visiting Musica Colne Valley**

There are car parking spaces onsite in front of and to the right of the main school entrance building.

Group members and visitors should please enter the building through the Musica Colne Valley entrance in the Theatre block: From the bottom of the car park in front of the main building, follow the path to the left. You will be facing the Theatre block. There is a small wall in front of the Theatre block building. Go up the steps and the Musica Colne Valley entrance is behind the wall.

The Centre Co-ordinator will be at the entrance to welcome you and show new members where they will rehearse.

Musica Colne Valley, Colne Valley High School, Gillroyd Lane, Linthwaite, Huddersfield, HD7 5SP Email: colnevalley@musicakirklees.org