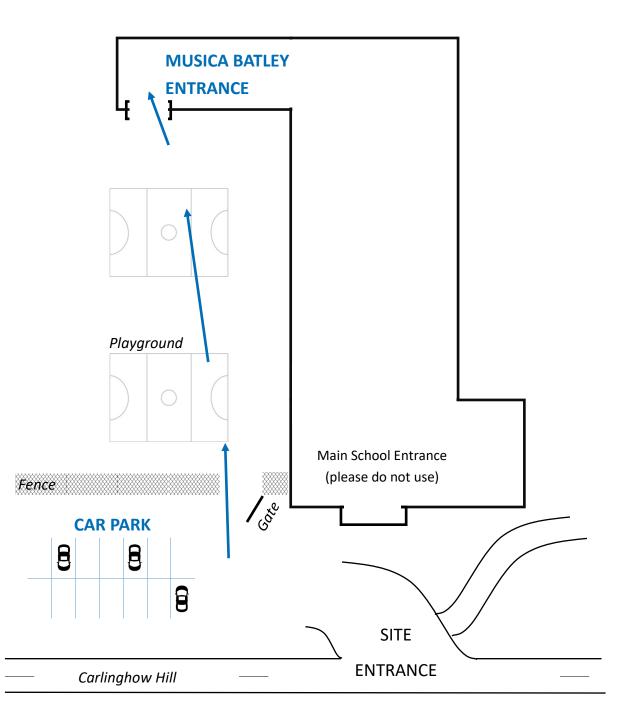

## **Visiting Musica Batley**

Onsite parking is available in the car park on the left as you enter the school grounds.

Group members and visitors should please enter the building through the Musica Batley entrance:

To the left of the main entrance building, at the back of the car park, is a gate. Pass through the gate into the playground.

Cross the playground and you'll find the Musica Batley entrance located at the top left corner of the playground.

The Centre Co-ordinator will be at the entrance to welcome you and show new members where they will rehearse.

Musica Batley Batley Grammar School Carlinghow Hill Batley WF17 0AD