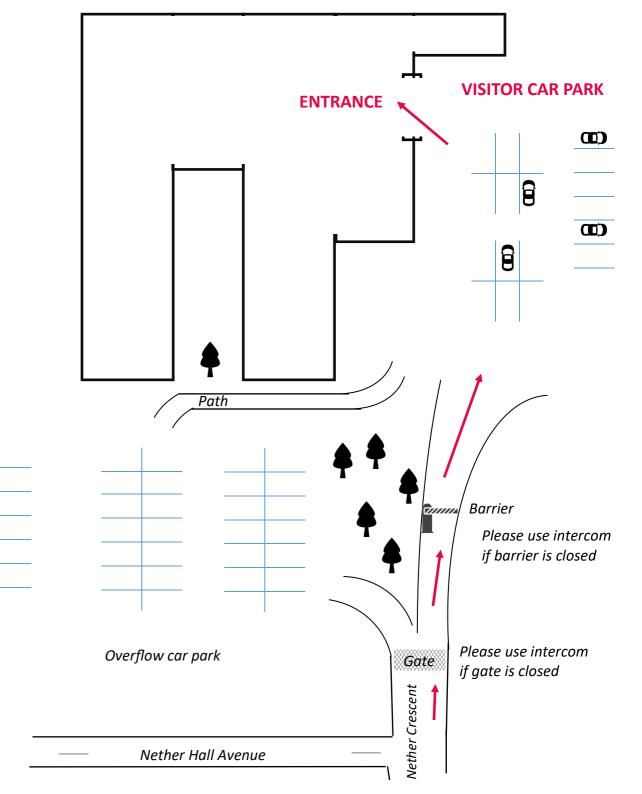

## Visiting Central Ensembles and Netherhall LC High School

Onsite parking is available. If gates or barriers are closed please use the intercoms. Pass through the gate and round to the right into the car park.

Group members and visitors should please enter the building through the Musica Kirklees entrance:

The building entrance is located on the left towards the top of the car park.

The Centre Co-ordinator will be at the entrance to welcome you and show new members where they will rehearse.

Musica Kirklees Central Ensembles
Netherhall Learning Campus High School
Netherhall Avenue
Rawthorpe
HD5 9PG